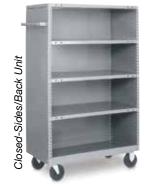

# **CLOSED-SIDES BACK UNIT**

This unit has all the basic features but adds two side panels as well as a back panel. Provides contained storage during transport.

| <b>Model Number</b> | Size      | Wt. |
|---------------------|-----------|-----|
| MST1836CSB          | 18" x 36" | 98  |
| MST1842CSB          | 18" x 42" | 114 |
| MST1848CSB          | 18" x 48" | 118 |
| MST2436CSB          | 24" x 36" | 116 |
| MST2442CSB          | 24" x 42" | 127 |
| MST2448CSB          | 24" x 48" | 138 |