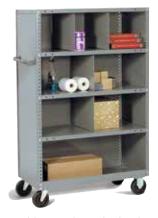

## **BIN DIVIDER UNIT**

This unit comes complete with two side panels and a back panel. Four 12" high bin dividers are included to allow for separation of items during transport.

(Additional dividers available upon request.)

| `                   | •         | . , |
|---------------------|-----------|-----|
| <b>Model Number</b> | Size      | Wt. |
| MST1836BD           | 18" x 36" | 103 |
| MST1842BD           | 18" x 42" | 119 |
| MST1848BD           | 18" x 48" | 123 |
| MST2436BD           | 24" x 36" | 122 |
| MST2442BD           | 24" x 42" | 133 |
| MST2448BD           | 24" x 48" | 144 |