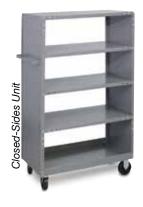

# **CLOSED-SIDES UNIT**

This unit has all the basic features but adds two side panels for greater stability. Sides offer increased protection for items during transportation.

| <b>Model Number</b> | Size      | Wt. |
|---------------------|-----------|-----|
| MST1836CS           | 18" x 36" | 83  |
| MST1842CS           | 18" x 42" | 97  |
| MST1848CS           | 18" x 48" | 99  |
| MST2436CS           | 24" x 36" | 101 |
| MST2442CS           | 24" x 42" | 110 |
| MST2448CS           | 24" x 48" | 119 |