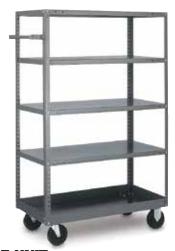

### **OPEN-TYPE UNIT**

This basic model comes with one 18 gauge bottom tray shelf and (4) 20 gauge shelves. Two rigid and two swivel 5" x 1-1/4" casters allow for ease of mobility. Push handle adds increased maneuverability. Capacity 1000 lb. - evenly distributed wt.

| <b>Model Number</b> | Size      | Wt. |
|---------------------|-----------|-----|
| MST1836             | 18" x 36" | 68  |
| MST1842             | 18" x 42" | 82  |
| MST1848             | 18" x 48" | 84  |
| MST2436             | 24" x 36" | 82  |
| MST2442             | 24" x 42" | 91  |
| MST2448             | 24" x 48" | 100 |