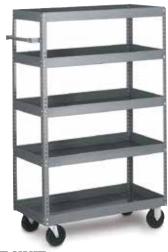

#### TRAY SHELF UNIT

This unit comes complete with five 18 gauge tray shelves. Each tray shelf has a 2-1/4" lip.

| Model Number | Size      | Wt. |
|--------------|-----------|-----|
| MST1836TS    | 18" x 36" | 75  |
| MST1842TS    | 18" x 42" | 101 |
| MST1848TS    | 18" x 48" | 105 |
| MST2436TS    | 24" x 36" | 106 |
| MST2442TS    | 24" x 42" | 118 |
| MST2448TS    | 24" x 48" | 124 |
| MST2460TS    | 24" x 60" | 135 |

NOTE: All Mobile Shelf Trucks are 57" Overall Height Cart Drawers can be used on Tray Shelf Unit (See pg. 49)